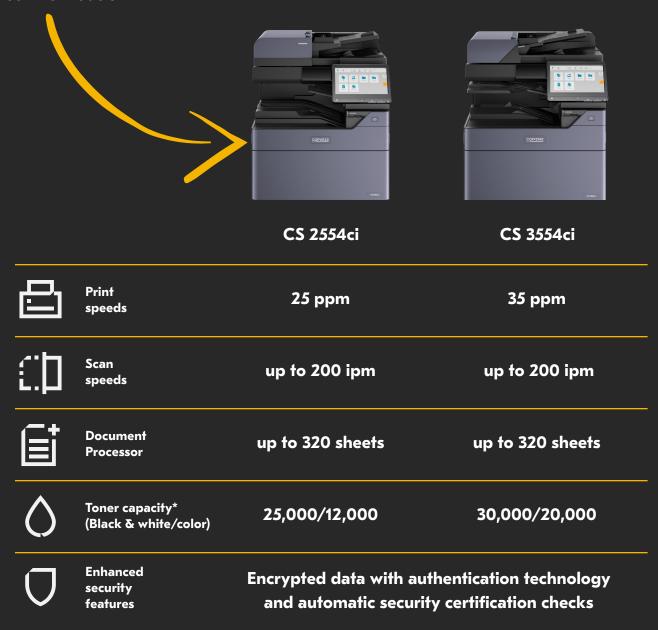

# The Evolution of Printing Starts Here

Transform your workspace with quality you can rely on.



**Copystar Evolution Series** 

COPYSTAR

### It's Time to Evolve

New challenges demand a fresh approach. You need the best tools to drive your business forward during challenging times.

Meet the Copystar Evolution Series: **robust, versatile platforms that have been built to last**. Combining cutting-edge technology and Copystar's expertise, this new user-friendly series is ready to drive your productivity to new levels.

#### Meet the models!



<sup>\*</sup>Based on 5% coverage



### Fewer pains. More gains.

Complex printer controls drain valuable time and can impact your overall productivity. With the new Copystar Evolution Series, the user interface has been totally redesigned to minimize confusion and maximize your capabilities, so that you enjoy more time for you and your business.



## Productivity You Can Rely On

You can't put a price on knowing your machine is always going to work. The Copystar Evolution Series provides maximum performance.

#### Re-energize the way you work



High performance
Fast print and scan speeds for maximum efficiency.



Paper capacity
Less time filling paper trays means more time for quality work.



**Digitization**Transform your workflows while pivoting to a paper-less workspace.



**Du