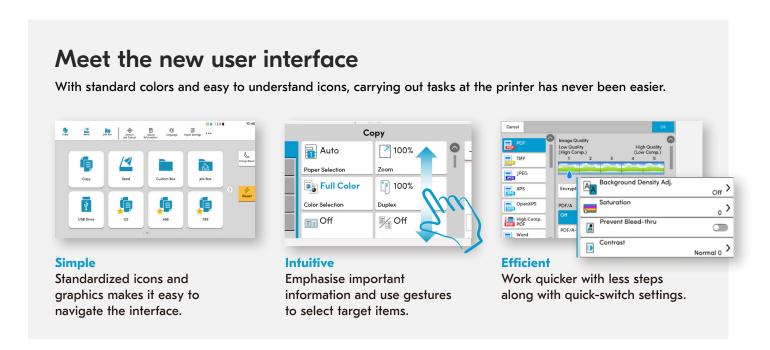

### Fewer pains. More gains.

Complex printer controls drain valuable time and can impact your overall productivity. With the new Copystar Evolution Series, the user interface has been totally redesigned to minimize confusion and maximize your capabilities, so that you enjoy more time for you and your business.

#### **User-friendly interface**

Tablet-like functionality makes life easy. No more frustration at the printer!